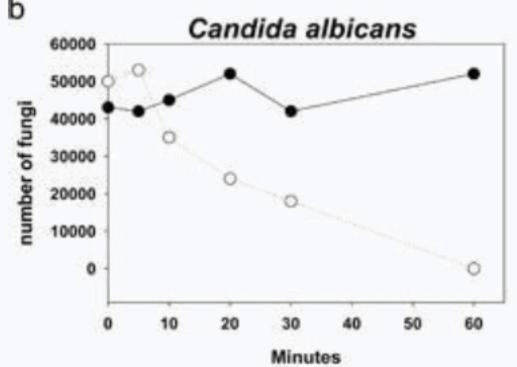

#### **UVC LEDs**

Effective in neutralizing bacteria, viruses, and parasites by destroying the proteins on the cell membrane.

Disinfects

**Aura Air** 

Copper compound

Copper compound
Bacteria

The efficacy to decrease bacteria, mold and viruses:

## The efficiency of the Sterionizer in removing different types of pollutants:

| Substance | Substance name               | Removal |
|-----------|------------------------------|---------|
|           | Escherichia Coli             | 99%     |
| Bacteria  | Escherichia Coli ATCC        | 91%     |
|           | Staphylococcus aureus        | 91%     |
|           | Pseudomonas aeruginosa       | 99%     |
|           | Staphylococcus aureus (MRSA) | 99%     |
| Fungus    | Aspergillus Niger            | 97%     |
|           | Candida albicans             | 36%     |
|           | Dichobotrys abundans         | 90%     |
|           | Penicillium                  | 95%     |
| Mold      | Cladosporium cladosporioides | 97%     |
| Spores    | Bacillus subtilis var Niger  | 89%     |
| Viruses   | Influenza H1N1               | 99%     |
|           | Influenza H5N1               | 99%     |