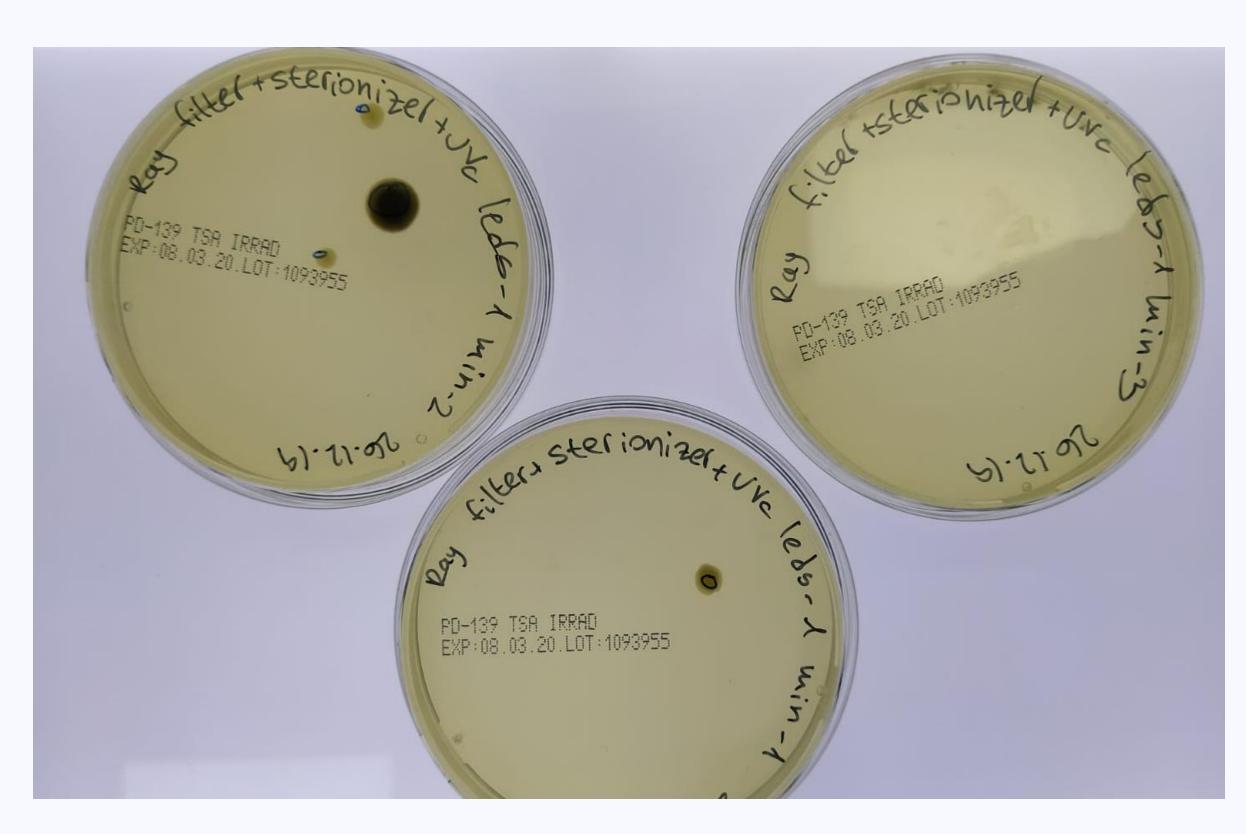

# The Sterionizer

Incubation results of the control plates
December 31st, 2019

Incubation results of the Ray filter+ Sterionizer+ UVc LEDs plates

December 31st,2019