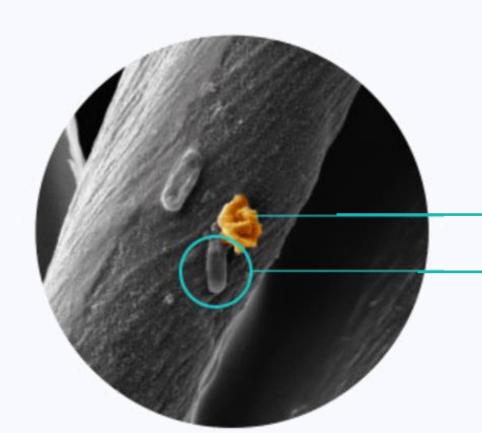

#### The Ray Filter:

Our patented filter.

The Ray filter consists of three parts:

- HEPA 99.98% effective particle filter of 0.3 microns.
- Carbon layer- absorbs VOC's and bad odors.
- Smart Copper Fabric a smart fabric consisting of a copper layer filter that filters viruses, bacteria, and more.

#### **UVC LEDs**

Effective in neutralizing bacteria, viruses, and parasites by destroying the proteins on the cell membrane.

Disinfects

**Aura Air** 

Copper compound

Copper compound
Bacteria

The efficacy to decrease bacteria, mold and viruses: