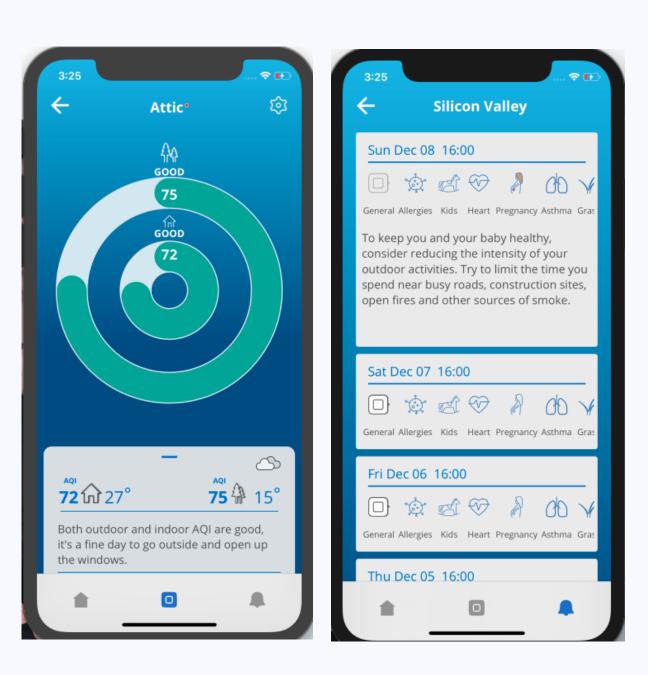

# Aura detects indoor and outdoor air quality based on real-time monitoring through an array of smart sensors.

# Air Quality data is monitored in real-time to provide smart insights and recommendations.

- Enables real-time air quality measurements within the property.
- Customized insights and recommendations to the end-users according to their health necessities.
- Enhancing energy efficiency by distributing fresh air according to CO2 real-time measurements.
- Air conditioning operation according to the presence of people in the room.
- C02 levels as a concentration index for offices/schools.