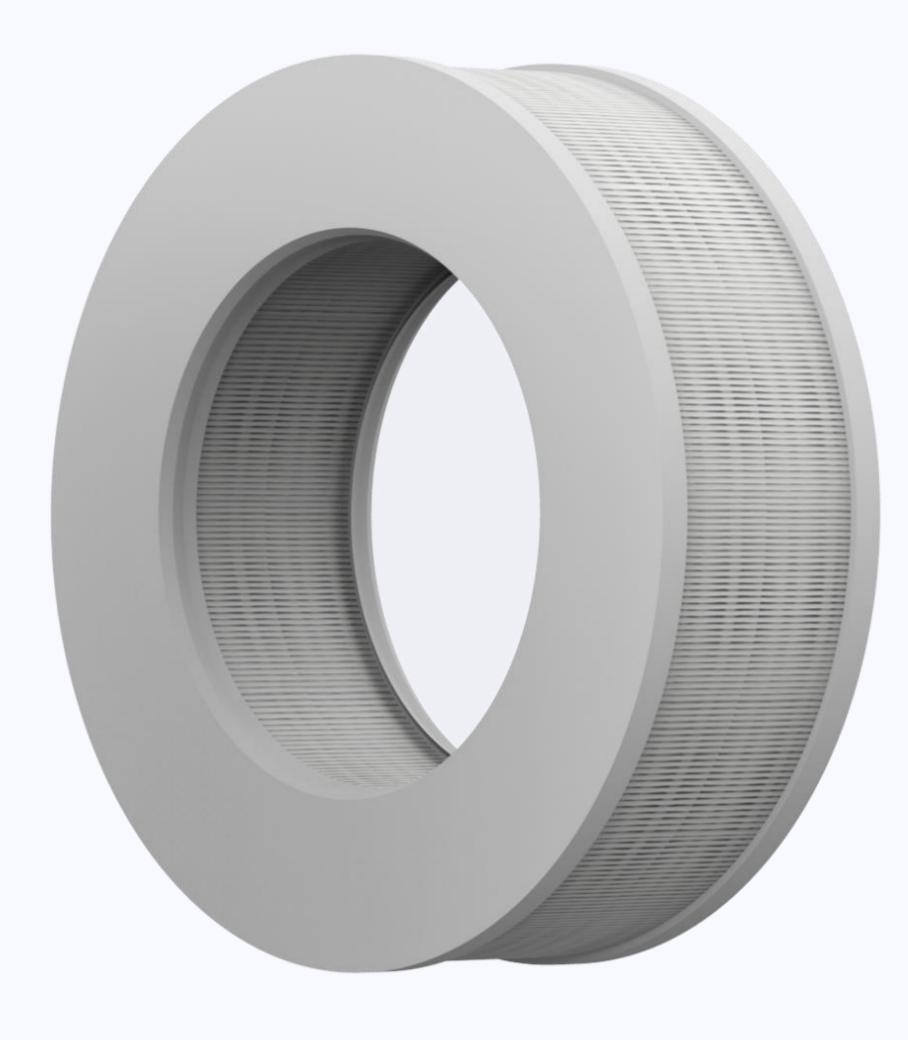

## Aura filters and disinfects air through 4 unique stages:

#### Pre filter:

The pre-filter filters large particles of dust, pollen, insects, animal hair and other large particles.

#### The Ray Filter:

Our patented filter.

The Ray filter consists of three parts:

- HEPA 99.98% effective particle filter of 0.3 microns.
- Carbon layer- absorbs VOC's and bad odors.
- Smart Copper Fabric a smart fabric consisting of a copper layer filter that filters viruses, bacteria, and more.