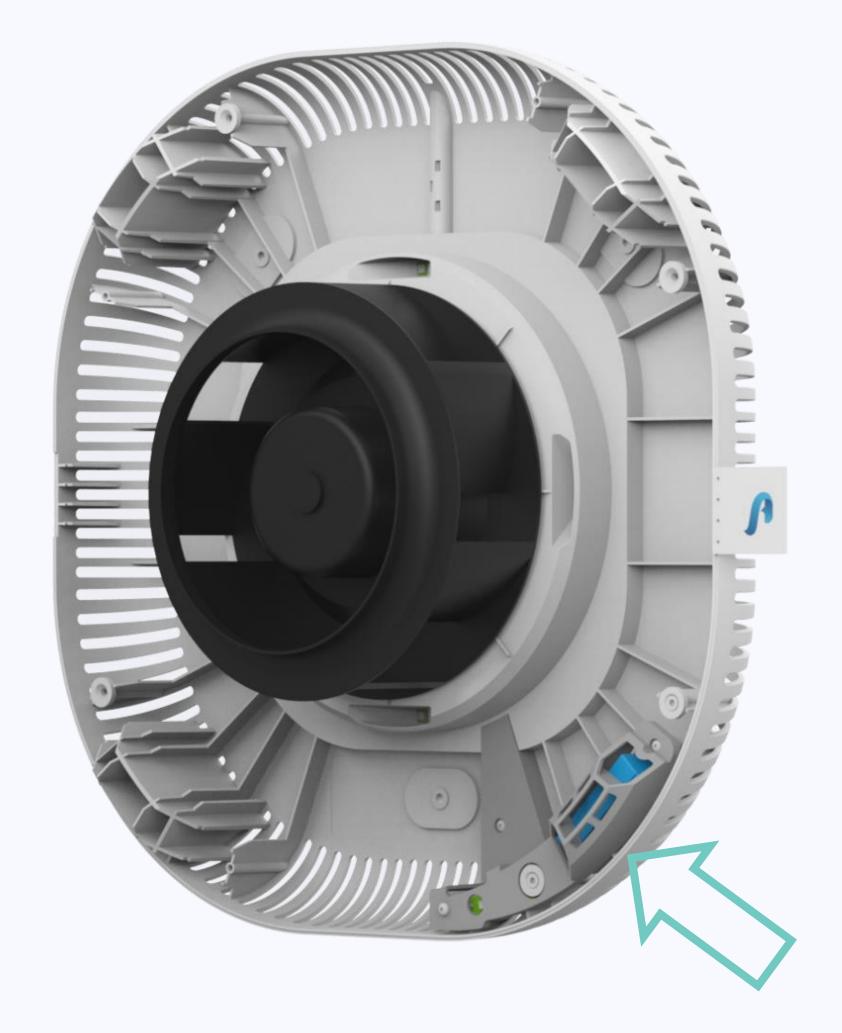

## Aura filters and disinfects air through 4 unique stages:

#### The Sterionizer:

A component based on the technology of bipolar ionization. The Sterionizer generates positive and negative ions – just like those found in nature – that purify and freshen indoor air by eliminating the harmful pollutants mentioned above.

#### **UVC LEDs**

Effective in neutralizing bacteria, viruses, and parasites by destroying the proteins on the cell membrane.

Disinfects

**Aura Air** 

Copper compound

Copper compound
Bacteria

The efficacy to decrease bacteria, mold and viruses: