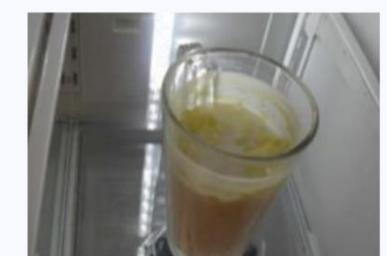

# Ray Filter

**Aura Air** 

Refrigerator without the Sterionizer (After 2 weeks)

rionizer (After 2 weeks)

Refrigerator with the Sterionizer (After 2 weeks)