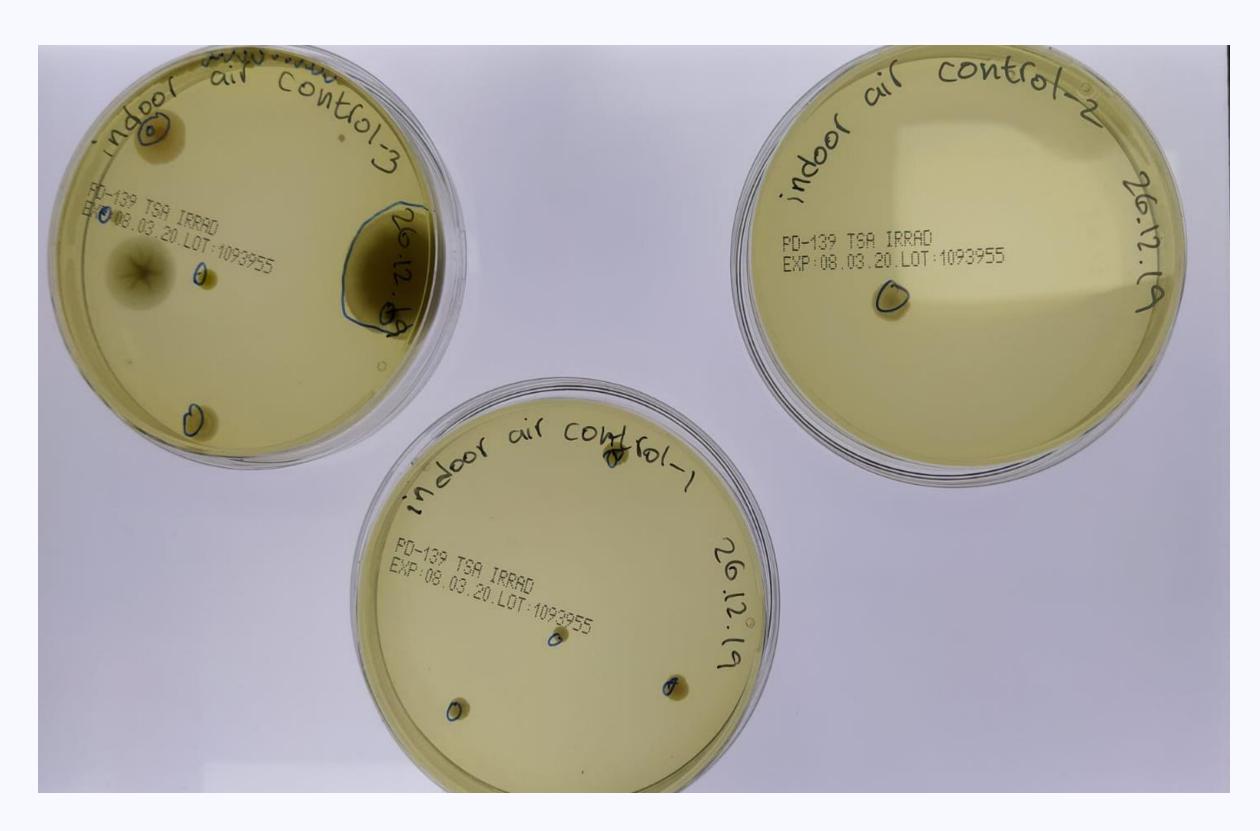

# The Sterionizer

Incubation results of the control plates
December 31st, 2019

Incubation results of the Ray filter+ Sterionizer+ UVc LEDs plates

December 31st,2019