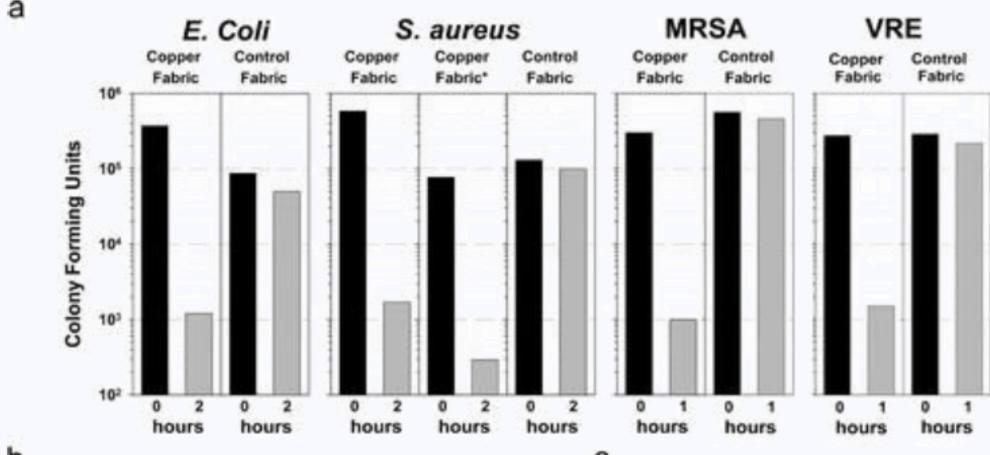

#### **UVC LEDs**

Effective in neutralizing bacteria, viruses, and parasites by destroying the proteins on the cell membrane.

Disinfects

**Aura Air** 

Copper compound

Copper compound
Bacteria

The efficacy to decrease bacteria, mold and viruses:

## The efficiency of the Sterionizer in removing different types of pollutants:

| Substance | Substance name               | Removal |
|-----------|------------------------------|---------|
|           | Escherichia Coli             | 99%     |
| Bacteria  | Escherichia Coli ATCC        | 91%     |
|           | Staphylococcus aureus        | 91%     |
|           | Pseudomonas aeruginosa       | 99%     |
|           | Staphylococcus aureus (MRSA) | 99%     |
| Fungus    | Aspergillus Niger            | 97%     |
|           | Candida albicans             | 36%     |
|           | Dichobotrys abundans         | 90%     |
|           | Penicillium                  | 95%     |
| Mold      | Cladosporium cladosporioides | 97%     |
| Spores    | Bacillus subtilis var Niger  | 89%     |
| Viruses   | Influenza H1N1               | 99%     |
|           | Influenza H5N1               | 99%     |