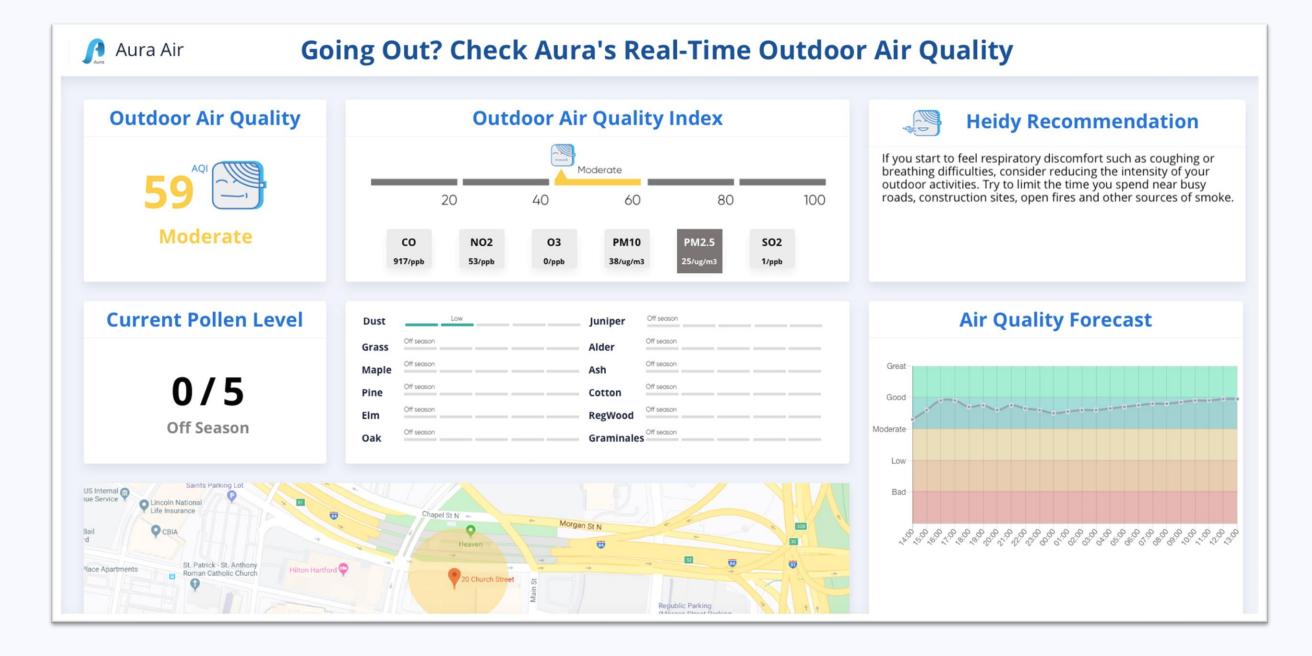

# Aura detects indoor and outdoor air quality based on real-time monitoring through an array of smart sensors.

#### Outdoor

- ✓ CO
- ✓ NOX
- ✓ NO
- ✓ NO<sub>2</sub>
- √ 03 (Ozone)
- ✓ Allergies
- ✓ VOC
- ✓ PM 2.5
- ✓ PM 10
- ✓ Temperature
- ✓ Humidity
- ✓ Weather & Weather forecast

User Personalization Heidy is our unique air quality assistant that personalizes the Aura device precisely to your needs and health necessities. After completing the Heidy questionnaire, the Aura device will take action and provide relevant recommendations, customizing the device based on your personal profile.