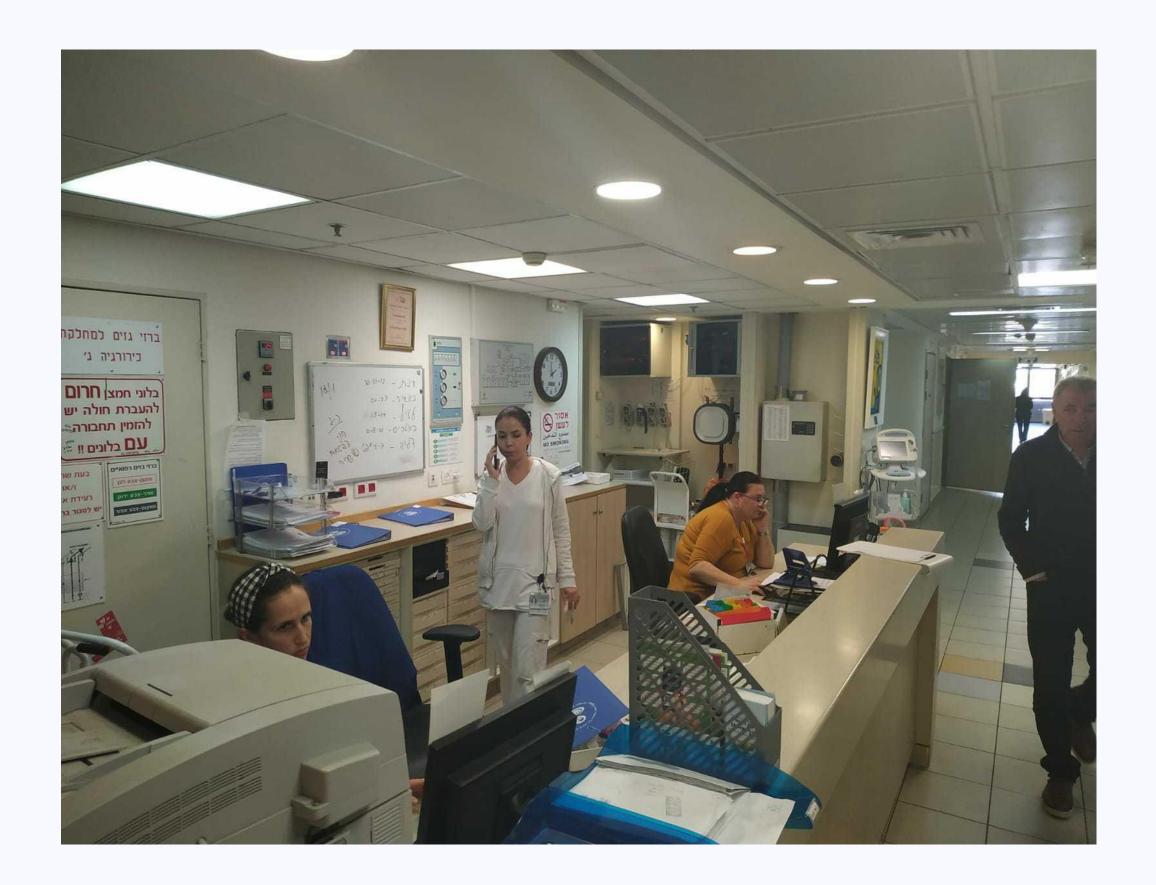

# **Sheba Medical Center Pilot:**

August 13, 2019

<u>Letter of Intent:</u> Collaboration between Aura Smart Air Ltd. (515816114) to Surgical Department C, Sheba Medical Center.

Following the challenge we face with infections in the hospital, representatives of Aura Smart

Air Ltd. contacted us, claiming that they could improve the current indoor air quality by

disinfecting the purifying the air using the technology they developed.

After several meetings that included reviewing Aura Smart Air's technology, a tour in the department, and air samples conducted at the facility; We believe there is a great potential for collaboration. We agreed to hold a pilot in the operating rooms and department rooms, with the ambition to look at improving air quality and dealing with the infections in the hospital.

Best regards,

Professor Aviram Nissan

Director of Surgical Department C

Sheba Medical Center

Two years in a row

Sheba is ranked as a world's Top 10 hospital

This year, ranked #9!