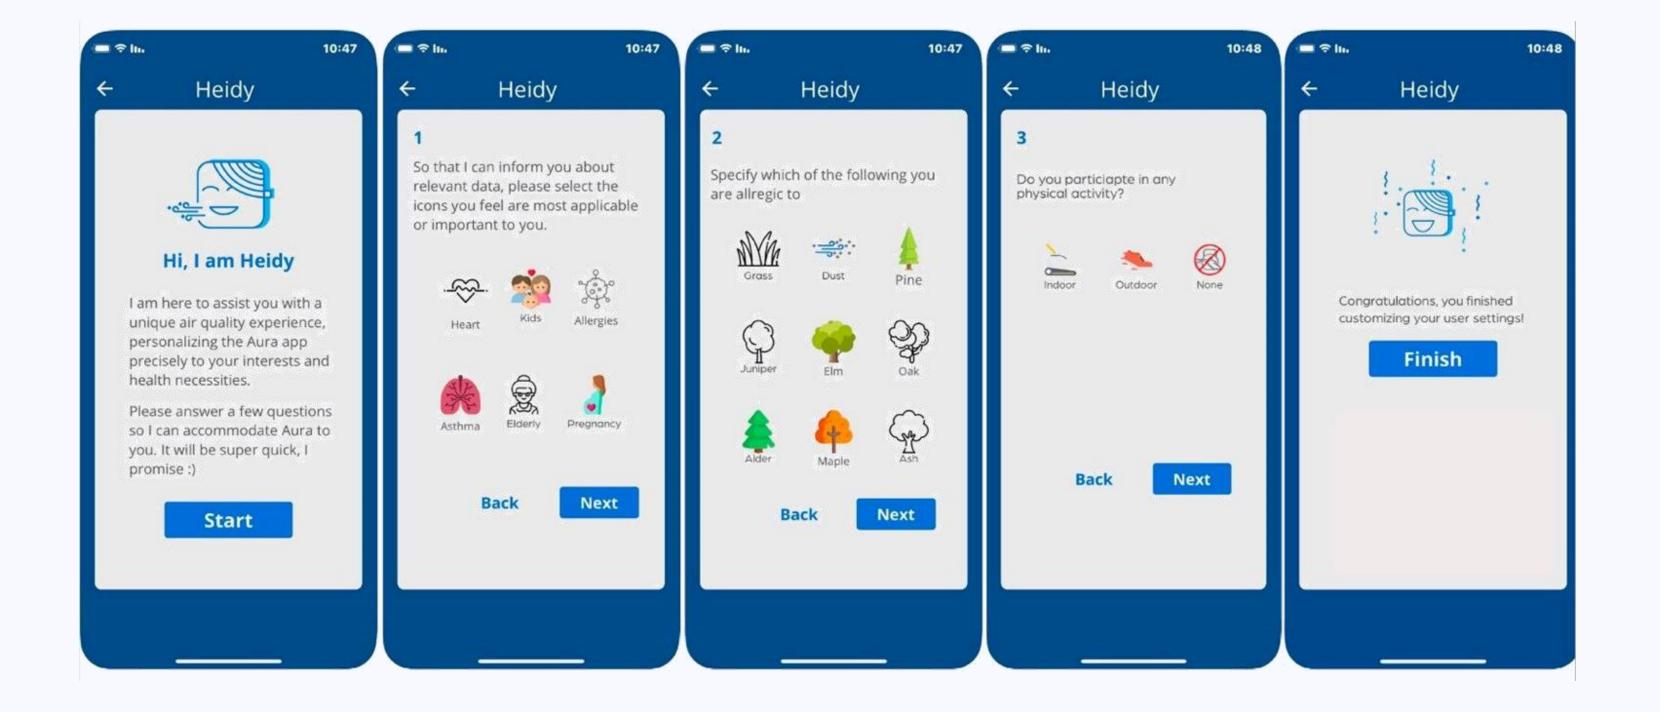

#### Outdoor

- ✓ CO
- ✓ NOX
- ✓ NO
- ✓ NO<sub>2</sub>
- √ 03 (Ozone)
- ✓ Allergies
- ✓ VOC
- ✓ PM 2.5
- ✓ PM 10
- ✓ Temperature
- ✓ Humidity
- ✓ Weather & Weather forecast

User Personalization Heidy is our unique air quality assistant that personalizes the Aura device precisely to your needs and health necessities. After completing the Heidy questionnaire, the Aura device will take action and provide relevant recommendations, customizing the device based on your personal profile.