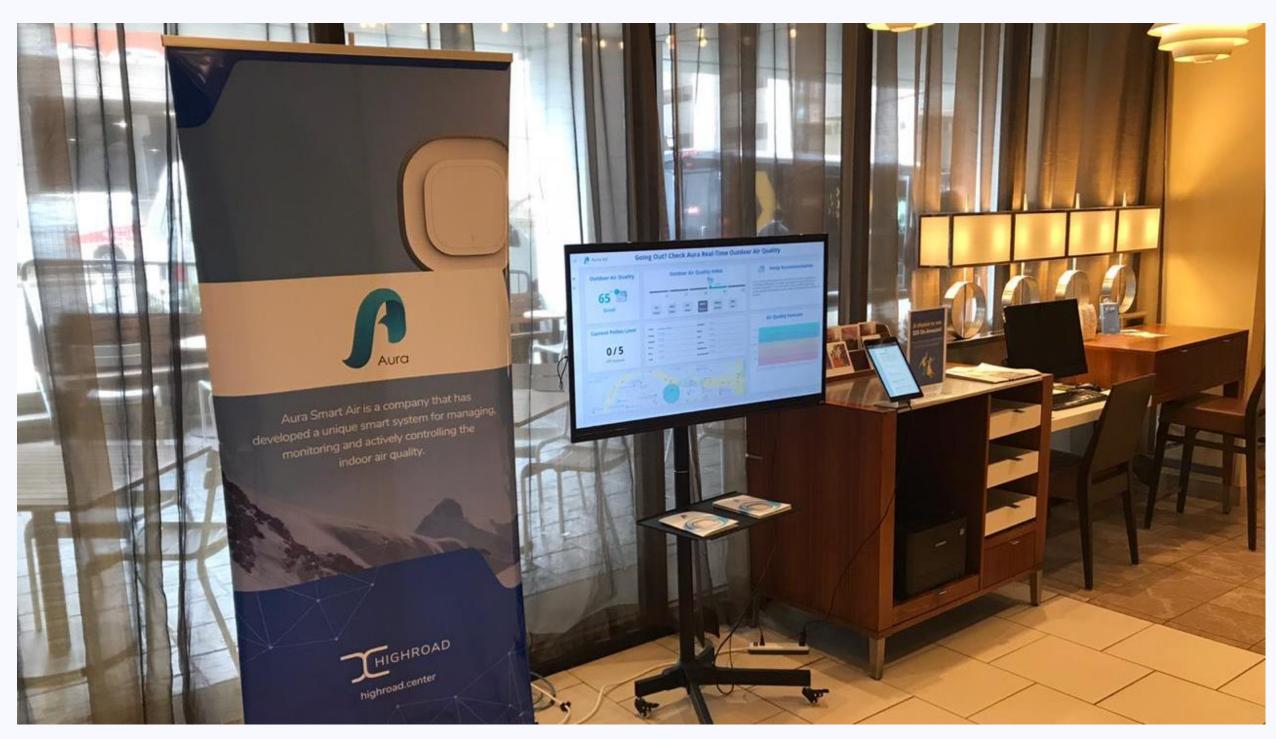

# Air Quality data is monitored in real-time to provide smart insights and recommendations.

- Enables real-time air quality measurements within the property.
- Customized insights and recommendations to the end-users according to their health necessities.
- Enhancing energy efficiency by distributing fresh air according to CO2 real-time measurements.
- Air conditioning operation according to the presence of people in the room.
- C02 levels as a concentration index for offices/schools.

## Data & Real-Time Control

www.auraair.io