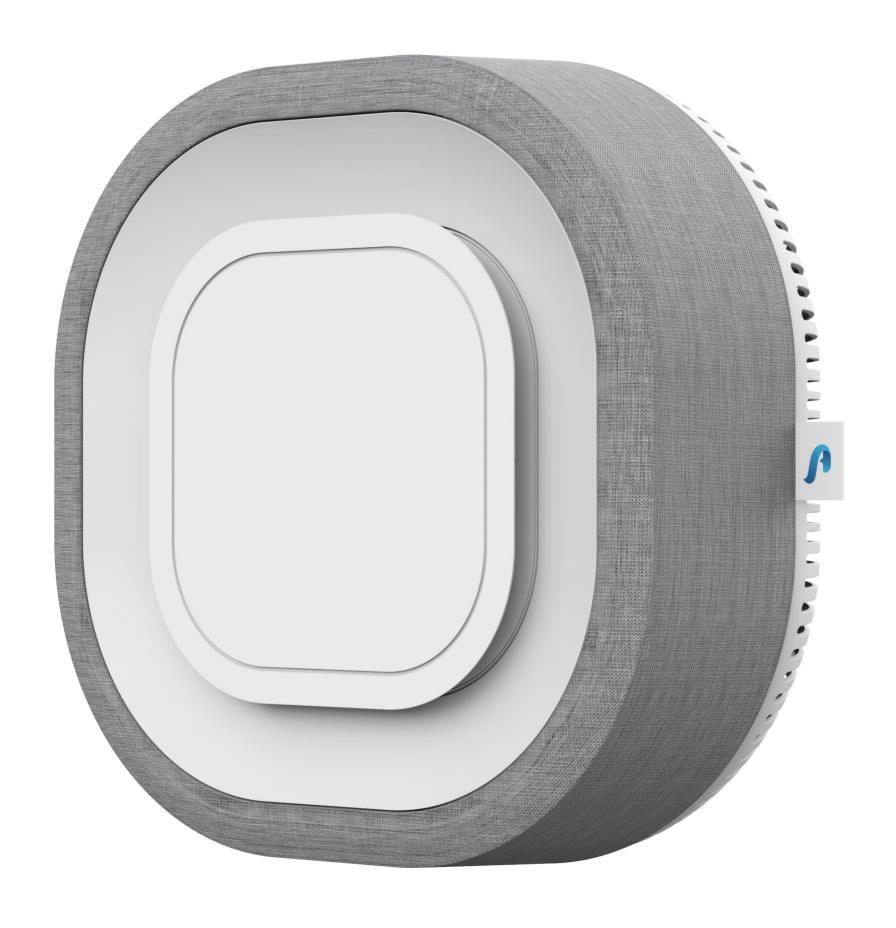

# Specification

### Air Exchanges Per Hour:

2.5

### Voltage:

110-240 V

#### Format:

Wall or ceiling

#### **Wireless Communication:**

WiFi

## **Height:**

15 inch/15 inch/6 inch 37.5 cm/37.5 cm/15 cm

## Weight:

7.7 lbs / 3.5 Kg

#### Max Noise level:

64 dB

#### **Recommended Room Size:**

600 ft<sub>2</sub> 55 m<sub>2</sub>