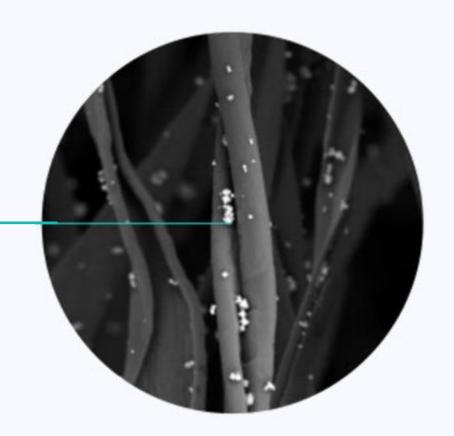

#### The Ray Filter:

Our patented filter.

The Ray filter consists of three parts:

- HEPA 99.98% effective particle filter of 0.3 microns.
- Carbon layer- absorbs VOC's and bad odors.
- Smart Copper Fabric a smart fabric consisting of a copper layer filter that filters viruses, bacteria, and more.

#### **UVC LEDs**

Effective in neutralizing bacteria, viruses, and parasites by destroying the proteins on the cell membrane.

Disinfects

**Aura Air** 

Copper compound

Copper compound
Bacteria

The efficacy to decrease bacteria, mold and viruses: