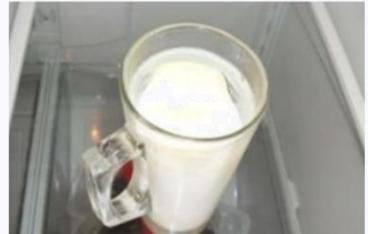

# Ray Filter

**Aura Air** 

Refrigerator without the Sterionizer (After 2 weeks)

rionizer (After 2 weeks)

Refrigerator with the Sterionizer (After 2 weeks)