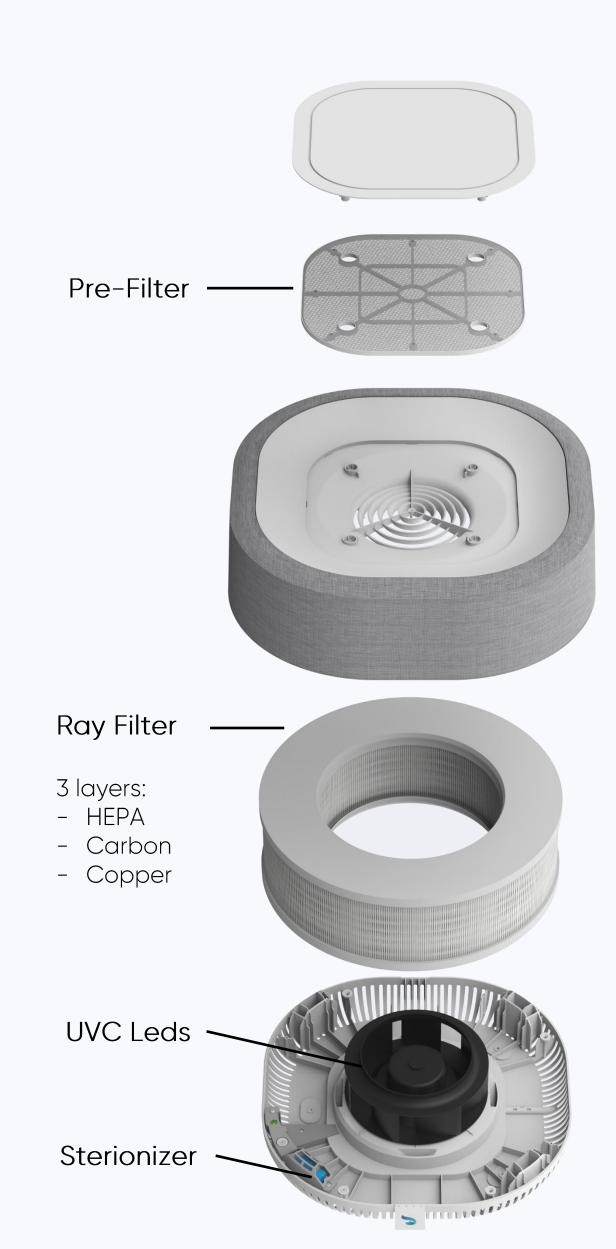

## Aura filters and disinfects air through 4 unique stages:

#### Pre filter:

The pre-filter filters large particles of dust, pollen, insects, animal hair and other large particles.

#### The Ray Filter:

Our patented filter.

The Ray filter consists of three parts:

- HEPA 99.98% effective particle filter of 0.3 microns.
- Carbon layer- absorbs VOC's and bad odors.
- Smart Copper Fabric a smart fabric consisting of a copper layer filter that filters viruses, bacteria, and more.

#### The Sterionizer:

A component based on the technology of bipolar ionization. The Sterionizer generates positive and negative ions – just like those found in nature – that purify and freshen indoor air by eliminating the harmful pollutants mentioned above.

#### **UVC LEDs**

Effective in neutralizing bacteria, viruses, and parasites by destroying the proteins on the cell membrane.

Disinfects

**Aura Air** 

Copper compound

Copper compound
Bacteria

The efficacy to decrease bacteria, mold and viruses: